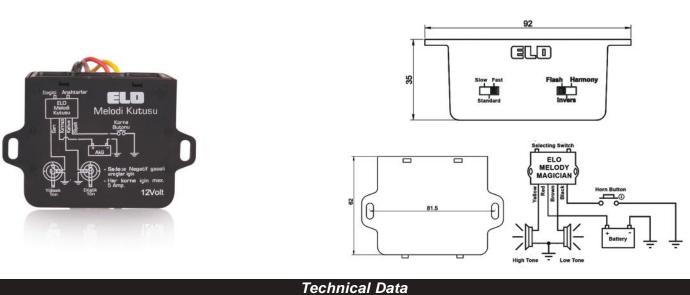

## Melody Magician

| Product Code | 210.500.001 | - 12V |
|--------------|-------------|-------|
|              | 210.500.003 | - 24V |

**Dimensions & Diagram** 

| recinical Data               |                   |                   |
|------------------------------|-------------------|-------------------|
|                              | 210.500.001       | 210.500.003       |
| Nominal Voltage              | 12V               | 24V               |
| Operating Voltage            | 10-16V            | 20-30V            |
| Rated Continuous Load        | 20A               | 10A               |
| Controllable Number of Horns | 2                 | 2                 |
| Compatible With              | Disc Horn         | Disc Horn         |
| Number of Melodies           | 6+1               | 6+1               |
| Dielectric Strength          | >1000Vdc          | >1000Vdc          |
| Vibration                    | 20-200Hz,5g:>10us | 20-200Hz,5g:>10us |
| Mechanical Shock             | >10g, 11ms>10us   | >10g, 11ms>10us   |
| IP Rating                    | IP54 DIN IEC60529 | IP54 DIN IEC60529 |
| Ambient Temperature          | -40 / +60 °C      | -40 / +60 °C      |
| Dimensions                   | 92x62x35mm        | 92x62x35mm        |
|                              |                   |                   |

## **Product Details**

ELO Melody Magician is manufactured for use in 12V and 24V vehicles with high and low pitch double horns. Easy to install and connect, the ELO Melody Magician allows the user to play 7 different melodies with 2 independent switches on the box. ELO Melody Magician should be installed in a place of easy access for switching between melodies without compremising driving safety. ELO Melody Magician has the option to return to factory settings at any time.