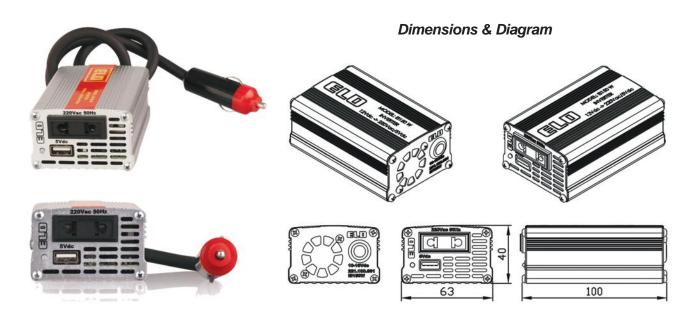

ELO Inverter input carries cigarette lighter plug with a cable (50 cm. in length and 2x2.5 mm2 cross section) attachment. On the output side there is plug outlet Type A and Type C as well as 5A USB outlet.

## **Notes**

All measurements are in milimeters.