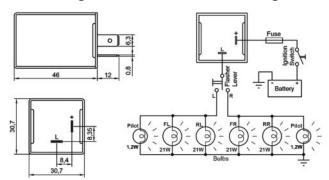

# Terminal Configuration & Dimensions & Diagram

### **Product Details**

ELO 2 Terminal Electronic Flasher is used in vehicles in which the same line is used to install the pilot lamp as the flashers (as in Chrysler). (+) is used as input terminal and (L) terminal is used as lamp output terminals. All terminals are 6,3 mm plug-in terminals.