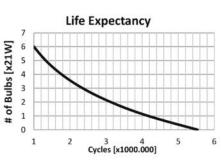

in                                     | USA          |
| On/Off Time (%)                                                                                                                          | 45 / 55 ( ±5 )    | Ambient Temperature                                                 | -40 / +90 °C |
| Lamp Outage Detection                                                                                                                    | -                 | Bracket                                                             | -            |
| Lamp Outage Indication Method                                                                                                            | -                 |                                                                     |              |







#### Notes

Cross Codes and OEM Part Numbers are listed on the next page. Available in black cover and/or w/o bracket upon request. All measurements are in milimeters.



### Electronic Flasher

Product Code 203.105.001 (Cont'd)

• 12 V • 2 Terminals (L,+)

### **Product Details**

ELO 2 Terminal Electronic Flasher is used in vehicles in which the same line is used to install the pilot lamp as the flashers (as in Chrysler). (+) is used as input terminal and (L) terminal is used as lamp output terminals. All terminals are 6,3 mm plug-in terminals.

# Cross Codes \*

HERTH+BUSS

75605020

13010201

**WEHRLE** 

756 05 020

<sup>\*</sup> The products on the cross codes list are in accordance with nominal voltage, operating voltage, terminal layout and markings. Other technical information m