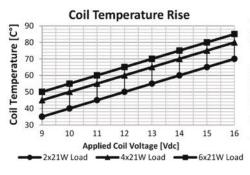

\* Indicates cross section of cables carrying higher current. Please refer to Socket Product Group pages for different alternatives.

| indicates cross section of cables carrying higher current. Please refer to <b>Socket Product Group</b> pages for different alternatives. |                   |                                                                     |              |
|------------------------------------------------------------------------------------------------------------------------------------------|-------------------|---------------------------------------------------------------------|--------------|
| Technical Data                                                                                                                           |                   |                                                                     |              |
| Nominal Voltage                                                                                                                          | 12V               | Number of Poles & Marking                                           | 2 (L,+)      |
| Operating Voltage                                                                                                                        | 10-16V            | Independent Output for<br>Tell-Tale Light (Terminal)                | -            |
| Rated Load - Direction Flashing                                                                                                          | 3x21W             | Independent Output for<br>Trailer Tell-Tale Light (Terminal)        | -            |
| Rated Load - Hazard Flashing                                                                                                             | 6x21W             | Independent Output for Second<br>Trailer Tell-Tale Light (Terminal) | -            |
| Maximum Load                                                                                                                             | 6x21W+2x3W+2x1,2W | Additional Features                                                 | -            |
| Flashes per minute                                                                                                                       | 90±15             | Mostly Used for Vehicle Made in                                     | USA          |
| On/Off Time (%)                                                                                                                          | 45 / 55 ( ±5 )    | Ambient Temperature                                                 | -40 / +90 °C |
| Lamp Outage Detection                                                                                                                    | -                 | Bracket                                                             | -            |
| Lamp Outage Indication Method                                                                                                            | -                 |                                                                     |              |