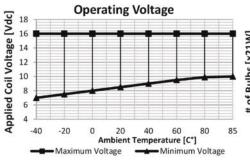

\* Indicates cross section of cables carrying higher current. Please refer to Socket Product Group pages for different alternatives.

| indicates cross section of cables carrying higher current. Please refer to <b>Socket Product Group</b> pages for different alternatives. |                   |                                                                     |              |
|------------------------------------------------------------------------------------------------------------------------------------------|-------------------|---------------------------------------------------------------------|--------------|
| Technical Data                                                                                                                           |                   |                                                                     |              |
| Nominal Voltage                                                                                                                          | 12V               | Number of Poles & Marking                                           | 2 (L,+)      |
| Operating Voltage                                                                                                                        | 10-16V            | Independent Output for<br>Tell-Tale Light (Terminal)                | -            |
| Rated Load - Direction Flashing                                                                                                          | 3x21W             | Independent Output for<br>Trailer Tell-Tale Light (Terminal)        | -            |
| Rated Load - Hazard Flashing                                                                                                             | 6x21W             | Independent Output for Second<br>Trailer Tell-Tale Light (Terminal) | -            |
| Maximum Load                                                                                                                             | 6x21W+2x3W+2x1,2W | Additional Features                                                 | -            |
| Flashes per minute                                                                                                                       | 90±15             | Mostly Used for Vehicle Made in                                     | USA          |
| On/Off Time (%)                                                                                                                          | 45 / 55 ( ±5 )    | Ambient Temperature                                                 | -40 / +90 °C |
| Lamp Outage Detection                                                                                                                    | -                 | Bracket                                                             | -            |
| Lamp Outage Indication Method                                                                                                            | -                 |                                                                     |              |