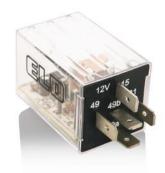

## Electronic Flasher - Special for Ford Transit Connect

Product Code

203.104.011

• 12V

• 5 Terminals (49,49a,31,15,49b)

• w/ Lamp Outage Detection