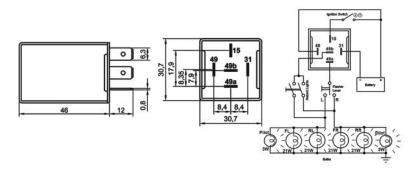

## Terminal Configuration & Dimensions & Diagram

\* Indicates cross section of cables carrying higher current. Please refer to **Socket Product Group** pages for different alternatives.

| Indicates cross section of cables carrying higher current. Please refer to <b>Socket Product Group</b> pages for different alternatives. |                   |                                                                     |                                    |
|------------------------------------------------------------------------------------------------------------------------------------------|-------------------|---------------------------------------------------------------------|------------------------------------|
| Technical Data                                                                                                                           |                   |                                                                     |                                    |
| Nominal Voltage                                                                                                                          | 12V               | Number of Poles (Marking)                                           | 5 (49,49a,31,15,49b                |
| Operating Voltage                                                                                                                        | 10-16V            | Independent Output for<br>Tell-Tale Light (Terminal)                | -                                  |
| Rated Load - Direction Flashing                                                                                                          | 3x21W             | Independent Output for<br>Trailer Tell-Tale Light (Terminal)        | -                                  |
| Rated Load - Hazard Flashing                                                                                                             | 6x21W             | Independent Output for Second<br>Trailer Tell-Tale Light (Terminal) | -                                  |
| Maximum Load                                                                                                                             | 6x21W+2x3W+2x1,2W | Additional Features                                                 | Separate contacts for L&R flashers |
| Flashes per minute                                                                                                                       | 90±15             | Specially Used for<br>Vehicles Made by                              | Ford                               |
| On/Off Time (%)                                                                                                                          | 45 / 55 ( ±5 )    | Ambient Temperature                                                 | -40 / +90 °C                       |
| Lamp Outage Indication                                                                                                                   | Yes               | Bracket                                                             | -                                  |
| Lamp Outage Indication Method                                                                                                            | Increased speed   |                                                                     |                                    |