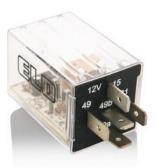

## Electronic Flasher - Special for Ford Transit Connect

Product Code

203.104.011

• 12V

• 5 Terminals (49,49a,31,15,49b)

• w/ Lamp Outage Detection

Terminal Configuration & Dimensions & Diagram

## **Product Details**

This flasher is manufactured uniquely for Ford Transit / Connect. The flasher lets hazard flashes run even if the ignition swich is off. In order for directional flashers to operate, the ignitions switch must be turned on. All 5 terminals (49, 49a, 31, 15, 49b) are 6,3 mm. plug-in terminals.