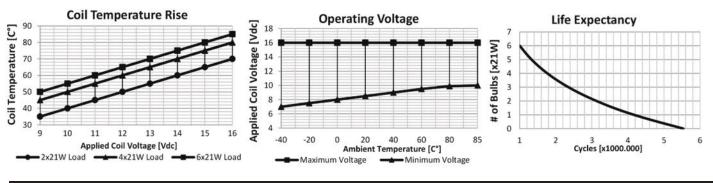

207.100.002 Socket - 5 Terminals - Blue

\* Indicates cross section of cables carrying higher current. Please refer to Socket Product Group pages for different alternatives.

| Technical Data                  |                   |                                                                     |                                    |
|---------------------------------|-------------------|---------------------------------------------------------------------|------------------------------------|
| Nominal Voltage                 | 12V               | Number of Poles (Marking)                                           | 5 (49,49a,31,15,49b)               |
| Operating Voltage               | 10-16V            | Independent Output for<br>Tell-Tale Light (Terminal)                | -                                  |
| Rated Load - Direction Flashing | 3x21W             | Independent Output for<br>Trailer Tell-Tale Light (Terminal)        | -                                  |
| Rated Load - Hazard Flashing    | 6x21W             | Independent Output for Second<br>Trailer Tell-Tale Light (Terminal) | -                                  |
| Maximum Load                    | 6x21W+2x3W+2x1,2W | Additional Features                                                 | Separate contacts for L&R flashers |
| Flashes per minute              | 90±15             | Specially Used for<br>Vehicles Made by                              | Ford                               |
| On/Off Time (%)                 | 45 / 55 ( ±5 )    | Ambient Temperature                                                 | -40 / +90 °C                       |
| Lamp Outage Indication          | Yes               | Bracket                                                             | -                                  |
| Lamp Outage Indication Method   | Increased speed   |                                                                     |                                    |