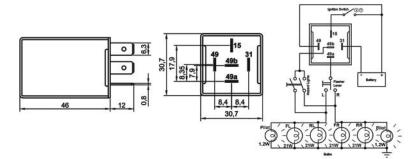

## Electronic Flasher - Special for Ford Transit Connect

Product Code

203.104.011

• 12V

• 5 Terminals (49,49a,31,15,49b)

• w/ Lamp Outage Detection

Terminal Configuration & Dimensions & Diagram

## **Product Details**

This flasher is manufactured uniquely for Ford Transit / Connect. The flasher lets hazard flashes run even if the ignition swich is off. In order for directional flashers to operate, the ignitions switch must be turned on. All 5 terminals (49, 49a, 31, 15, 49b) are 6,3 mm. plug-in terminals.

## Notes

Available in black cover and/or w/ bracket upon request. All measurements are in milimeters.